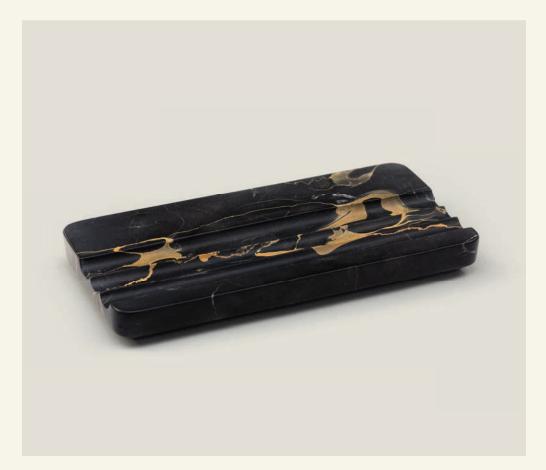

Lithos Portoro

Available in different types of marble stone, this is the perfect accessory for the workplace. At home, or in the office, LITHOS is a minimalist and contemporary pen holder ideal to match with DRAFT and BOUVET desks.

Name Lithos Portoro Category Accessories Designer Fábio Teixeira Year 2018

Materials & finishing Marble honed matte finish. Production details Object shaped in CNC and finished by hand.

**Dimensions** (cm) H2 x L10 x W20 **Weight** (kg) approx 1