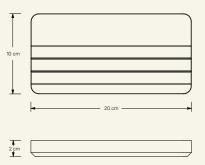

Name Lithos Portoro Category Accessories Designer Fábio Teixeira Year 2018

Materials & finishing Marble honed matte finish. Production details Object shaped in CNC and finished by hand.

**Dimensions** (cm) H2 x L10 x W20 **Weight** (kg) approx 1